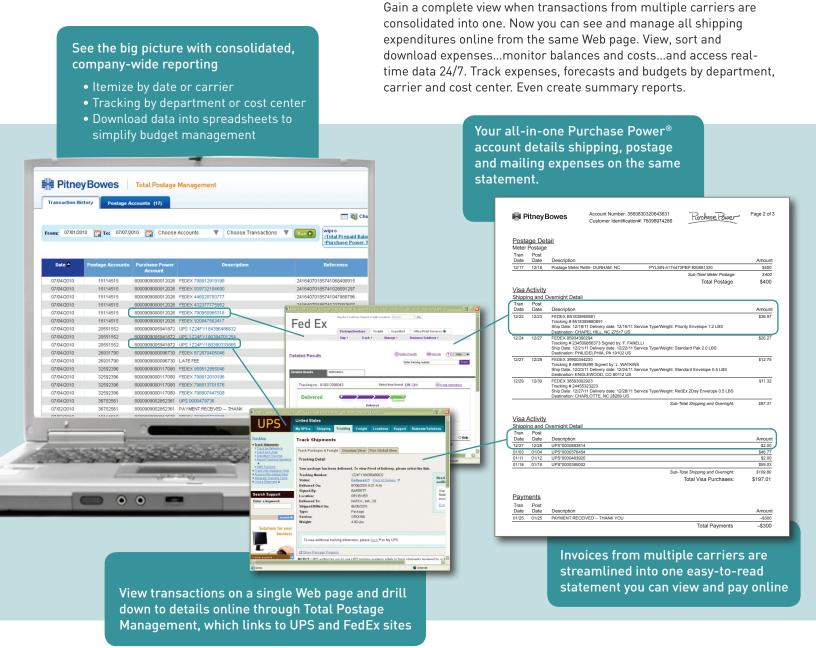

## One statement. One payment. One view.

If you're like most shippers, you receive invoices from multiple carriers, each with different due dates and payment requirements.

Now there's a better way. With Pitney Bowes, you can pay for shipping when it's convenient to you—through one account—no matter how many carriers you use. Streamlined billing and money saving rewards are just a few of the no-cost benefits you'll enjoy.

We make it easier to manage shipping expenses without changing your shipping process. All-in-one statements and robust online reporting provide the big-picture view you need to control costs.

Best of all, Pitney Bowes handles everything and sets up your carriers, with no activation fees, no transaction fees and no contracts. All you have to say is **Yes**.

## SHIP THE SAME WAY YOU SHIP TODAY—WITHOUT MULTIPLE BILLS AND HASSLES

**VIEW SHIPPING** on one statement. With a Purchase Power® account, you can pay for postage, FedEx, UPS, freight and local carriers with a single payment—in full or over time.\*

**STREAMLINE PROCESSES** and eliminate the time and expense associated with multiple payments to multiple vendors.

**CONTROL COSTS** and manage expenses with all-in-one online reporting that provides the big-picture view you need.