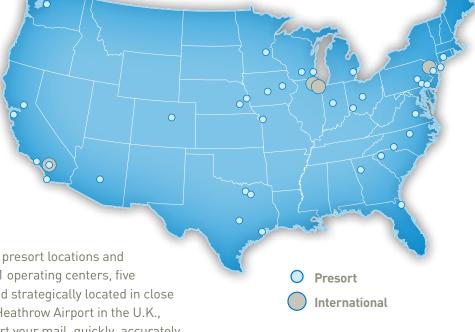

## WE'VE GOT YOU COVERED.

Both nationally and internationally, we've got a full range of facilities at your disposal.

The bridge to the rest of the world: Hayes, West London.

Pitney Bowes has the only national network of presort locations and international mail processing facilities. With 41 operating centers, five of which are dedicated to international mail and strategically located in close proximity to major airports in the U.S. and by Heathrow Airport in the U.K., we provide state-of-the-art automation. We sort your mail, quickly, accurately, and securely—helping you connect with your customers and prospects for less.